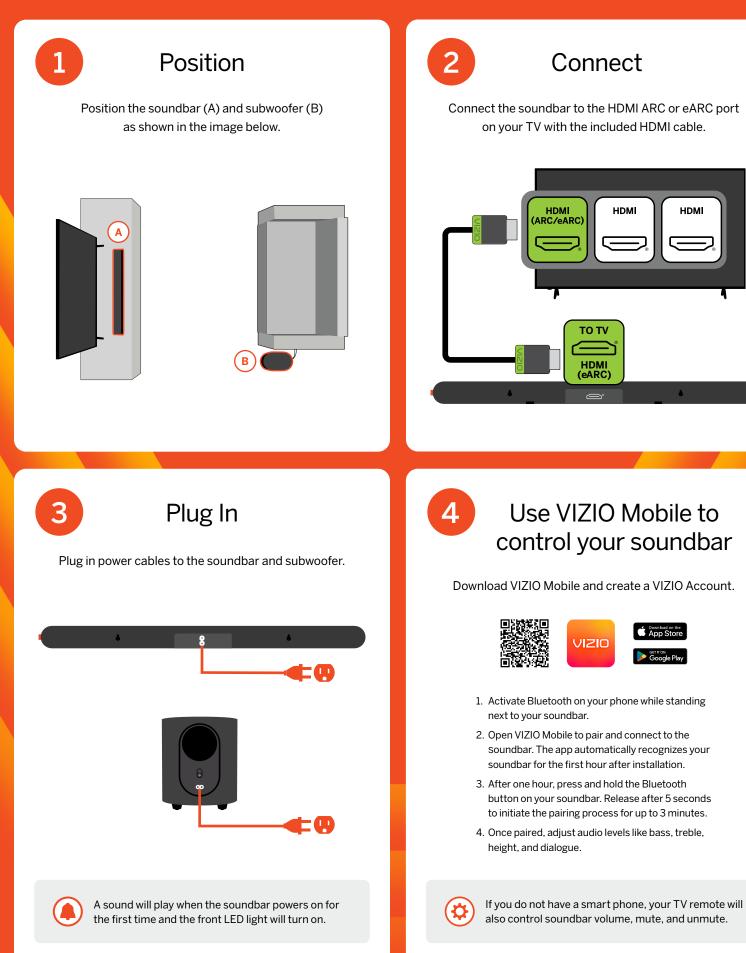

Thank you.

Once update is complete, please advance to continue setup instructions.

If you do not have a smart phone, your TV remote will also control soundbar volume, mute, and unmute.

5 ÷

PERSONALIZE

VIZIO

Your TV may have two or more HDMI ports, only one will

be labeled HDMI ARC or HDMI eARC. For optimal audio performance, be sure to connect the HDMI cable to your TV's

Your soundbar features HDMI eARC for the highest quality audio formats like full-bandwidth Dolby Atmos audio. To unlock your soundbar's full potential, be sure that HDMI CEC and eARC are turned on in your TV settings menu. Refer to

Controlling your soundbar and TV with one remote

soundbar will automatically wake from sleep mode. Your TV

remote will now control soundbar volume, mute, and unmute.

Use your existing TV remote to power on your TV. The

release after 2 seconds OR press the Bluetooth button found within the VIZIO Mobile App to initiate Bluetooth pairing. Open "settings" on your mobile device and navigate to

Using Bluetooth to stream music

begin streaming music, podcasts, and more.

Understanding HDMI<sup>®</sup> ARC/eARC

HDMI ARC or HDMI eARC port.

your TV user guide for details.

for VIZIO TV owners. Simplified setup and control

fight X :leutriV SolsiDiselOg sseg muibeM muibəM alderT Press the Settings **Audio Control Menu** < AUDIO</pre>

AUDIO to get started. select ALL SETTINGS > VIZIO TV remote and putton (🗢) on your