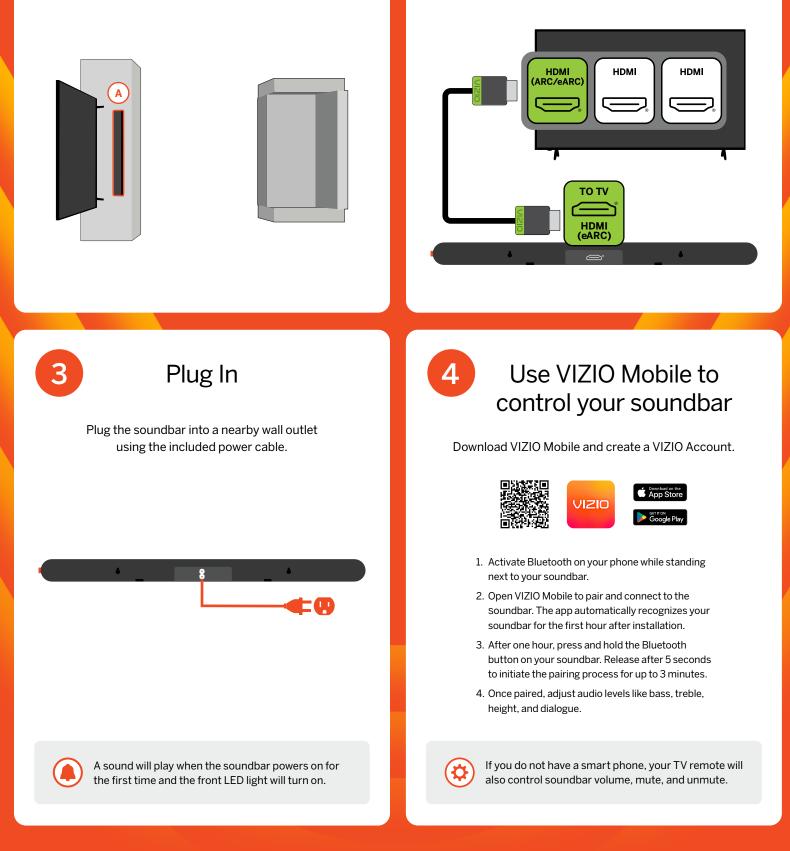

### Understanding HDMI<sup>®</sup> ARC/eARC

Your TV may have two or more HDMI ports, only one will be labeled HDMI ARC or HDMI eARC. For optimal audio performance, be sure to connect the HDMI cable to your TV's HDMI ARC or HDMI eARC port.

Your soundbar features HDMI eARC for the highest quality audio formats like full-bandwidth Dolby Atmos audio. To unlock your soundbar's full potential, be sure that HDMI CEC and eARC are turned on in your TV settings menu. Refer to your TV user guide for details.

# Connect

Connect the soundbar to the HDMI ARC or eARC port on your TV with the included HDMI cable.