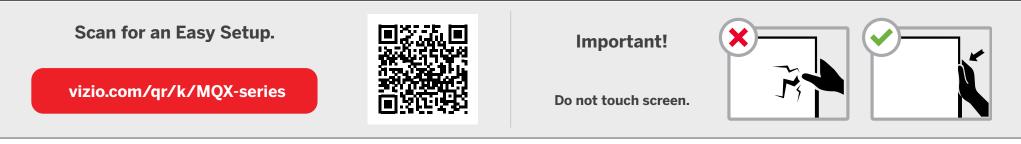

СС

If wall mounting, TV feet can be used to mount a compatible VIZIO Sound Bar.

Scan here to learn more.