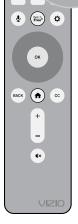

Push

Press the **CC** button to enable/disable **closed captions.** Hold down for 5 seconds to access the Accessibility Menu with features like **Talk Back** and **Zoom Mode.** 

**Email:** accessibility@vizio.com **Call:** 1-877-698-4746 for additional support

ப

Select a **Picture Mode setting** that best fits your

room & lighting. See User Manual for more details.

This unit is equipped with Automated Content Recognition ("ACR") Technology which (when enabled) is able to use video data to recognize what is playing on the TV and send information back to VIZIO about what is showing ("Viewing Data"). Declining Viewing Data collection will not change the functionality of your device. To learn more, please see VIZIO's Privacy Policy at www.vizio.com/privacy.

СС

If wall mounting, TV feet can be used to mount a compatible VIZIO Sound Bar.

Scan here to learn more.