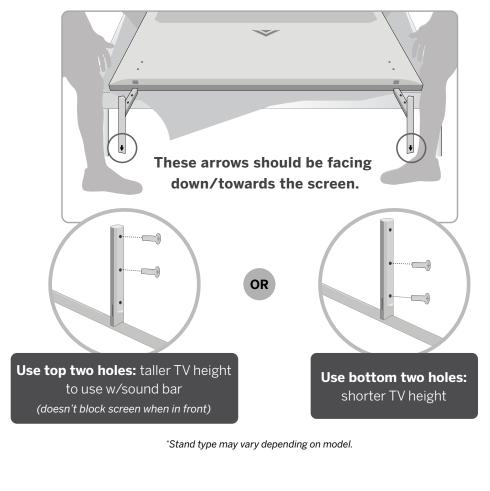

What's Inside the Box Smart TV | Power Cable | Voice Remote with Batteries | TV Feet with Screws (4) | Cable Management Clips

Place TV on a padded, flat surface that is larger than the TV, before installing feet\* or wallmount (not included). When the stand legs are properly connected, the legs will not shift or move.

СС

If wall mounting, TV feet can be used to mount a compatible VIZIO Sound Bar.

Scan here to learn more.