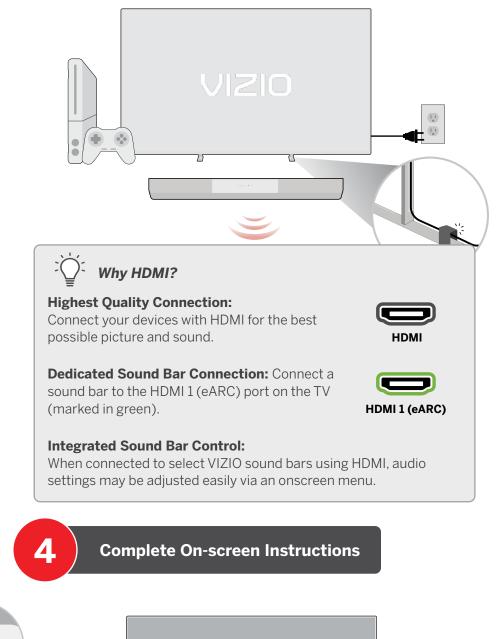

Plug the TV power cord into a wall outlet. Connect your other devices to the TV, such as game console (not included). HDMI cable is recommended. *Adapters may be required and are not included*.

Lift

**Remote Control** 