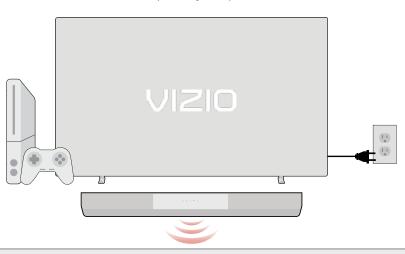

# Connect

Plug the TV power cord into a wall outlet. Connect your other devices to the TV, such as game console (not included). HDMI cable is recommended. Adapters may be required and are not included.

#### **Highest Quality Connection:**

Connect your devices with HDMI for the best possible picture and sound.

**Dedicated Sound Bar Connection:** Connect a sound bar to the HDMI 1 (eARC) port on the TV (marked in green).

### **Integrated Sound Bar Control:**

When connected to select VIZIO sound bars using HDMI, audio settings may be adjusted easily via an onscreen menu.

Complete your home theater experience with a sound bar from VIZIO, America's #1 Sound Bar Brand<sup>1</sup>.