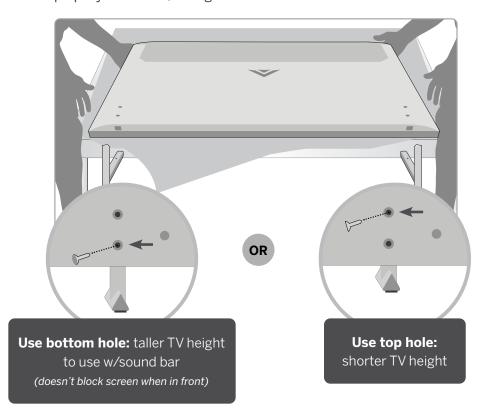

## **Stand Setup**

Place TV on a padded, flat surface that is larger than the TV, before installing feet\* or wallmount (not included). When the stand legs are properly connected, the legs will not shift or move.

\*Stand type may vary depending on model.