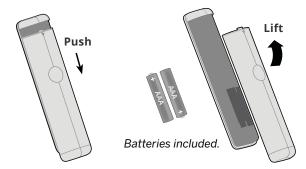

What's Inside the Box

Smart TV | Power Cable | Voice Remote with Batteries | TV Feet with Screws (2)