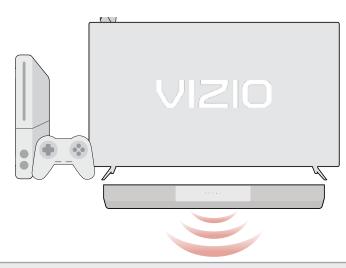

#### **Highest Quality Connection:**

Connect your devices with HDMI for the best possible picture and sound.

**Dedicated Sound Bar Connection:** Connect a sound bar to the HDMI 1 (eARC) port on the TV (marked in green).

## **Integrated Sound Bar Control:**

When connected to select VIZIO sound bars using HDMI, audio settings may be adjusted easily via an onscreen menu.

Insert two AAA batteries into the remote control. Aim directly at the TV and press the power button.

Complete your home theater experience with a sound bar from VIZIO, America's #1 Sound Bar Company<sup>1</sup>.

Get customer support help and view the User Manual here: