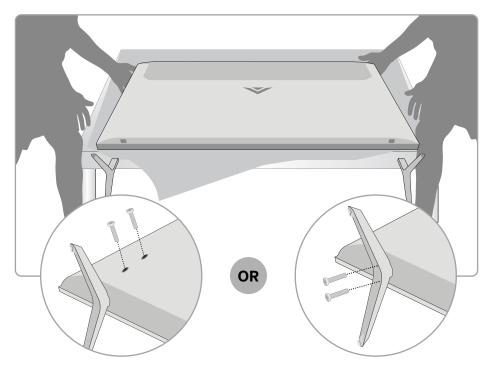

What's Inside the Box

Smart TV | Power Cable | Voice Remote with Batteries | TV Feet with Screws (4)

Place TV on a padded, flat surface that is larger than the TV, before installing feet\* or wallmount (not included). When the stand legs are properly connected, the legs will not shift or move.

\*Stand type may vary depending on model.

Plug the TV power cord into a wall outlet. Connect your other devices to the TV, such as game console (not included). HDMI cable is recommended.

Adapters may be required and are not included.