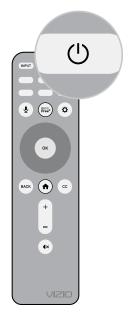

## **Integrated Sound Bar Control:**

When connected to select VIZIO sound bars using HDMI, audio settings may be adjusted easily via an onscreen menu.

Insert two AAA batteries into the remote control. Aim directly at the TV and press the power button.

Follow the easy on-screen instructions to complete your setup and enjoy!

CC

## **Accessibility Features**

Press the **CC** button to enable/disable **closed captions.** Hold down for 5 seconds to access the Accessibility Menu with features like Talk Back and Zoom Mode.

**Email:** accessibility@vizio.com