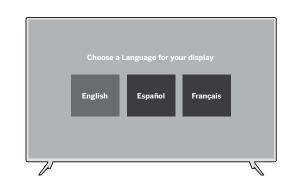

devices with HDMI for the best possible picture and sound.



**Dedicated Sound Bar Connection:** Connect a sound bar to the HDMI 1 (eARC) port on the TV (marked in green).



## **Integrated Sound Bar Control:**

When connected to select VIZIO sound bars using HDMI, audio settings may be adjusted easily via an onscreen menu.

Insert two AAA batteries into the remote control. Aim directly at the TV and press the power button.





Follow the easy on-screen instructions to complete your setup and enjoy!



CC



## **Accessibility Features**

Press the **CC** button to enable/disable **closed captions.** Hold down for 5 seconds to access the Accessibility Menu with features like Talk Back and Zoom Mode.

**Email:** accessibility@vizio.com

**Call:** 1-877-698-4746 for additional support







## Want the best viewing experience?

Select a **Picture Mode setting** that best fits your room & lighting. See User Manual for more details.

This unit is equipped with Automated Content Recognition ("ACR") Technology which (when enabled) is able to use video data to recognize what is playing on the TV and send information back to VIZIO about what is showing ("Viewing Data"). Declining Viewing Data collection will not change the functionality of your device. To learn more, please see VIZIO's Privacy Policy at www.vizio.com/privacy. <sup>1</sup> Source: The NPD Group, Inc., U.S. Weekly Retail Tracking Service, Based on Units, Dec. 24, 2017 – Feb. 15, 2020 Combined.

Complete your home theater experience with a sound bar from VIZIO, America's #1 Sound Bar Company<sup>1</sup>.



Get cu